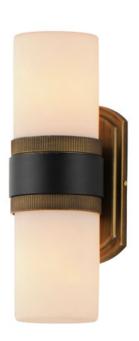

## PRODUCT DESCRIPTION

Featuring ridged collars of Antique Brass on a matte Black frame, the design of this series of pendants, semi-flush mounts and sconce lighting offers a transitional and stately companion collection to fixtures in a coordinating finish. The lighting is diffused through a rounded shaped shade of Satin White glass that evenly spreads a softer illumination. The series enhances spaces where lighting is needed adding a designer statement.

## **FINISHES OPTION**

Black / Antique Brass (BKAB)

### GLASS

Satin White SW