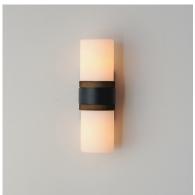

## PRODUCT DESCRIPTION

Featuring ridged collars of Antique Brass on a matte Black frame, the design of this series of pendants, semi-flush mounts and sconce lighting offers a transitional and stately companion collection to fixtures in a coordinating finish. The lighting is diffused through a rounded shaped shade of Satin White glass that evenly spreads a softer illumination. The series enhances spaces where lighting is needed adding a designer statement.

# ADDITIONAL

INSTALL UP/DOWN: Any OPERATING TEMPERATURE: -20°C (-4°F), 40°C (104°F)

WESTERN DISTRIBUTION CENTER (HEADQUARTER)
253 NORTH VINELAND AVE I CITY OF INDUSTRY, CA 91746