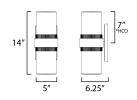

#### **MEASUREMENTS**

DIMENSION : 5.25" W x 14" H x 6.75" Ext

HANGING WEIGHT : 2.82 lb

LAMPING

INPUT VOLTAGE : 120V

BULB : 2 x 40W Incandescent E26 Medium , 80W Total

BULB INCLUDED : (Not Included)
LIGHTING\_DIRECTION : Up/Down